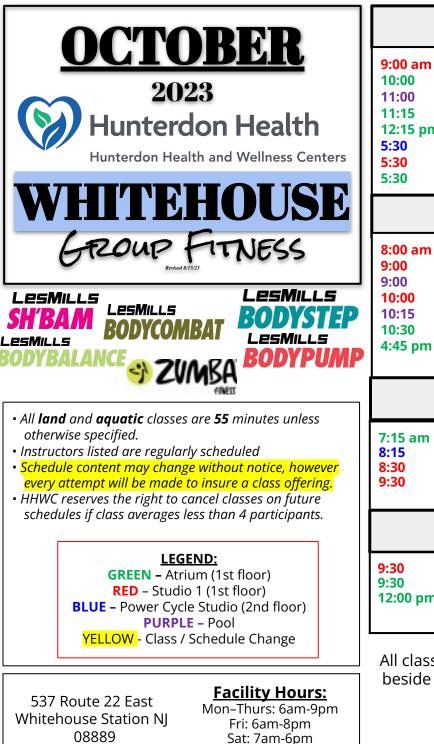

|                 | MONDAY                             |                           |  |
|-----------------|------------------------------------|---------------------------|--|
| 8:00 am<br>8:00 | Power Cycle                        | <mark>Beth</mark><br>Mona |  |
| 9:00            | BodyPump<br>BodyStep               | Mona                      |  |
| 9:00            | AquaFit - FF                       | Beth                      |  |
| 9:15            | Gentle Yoga - FF                   | Kate                      |  |
| 10:30           | Chair Yoga - FF                    | Kate                      |  |
| 5:00 pm         | BodyPump                           | Mona                      |  |
| 6:00            | BodyBalance                        | Patty                     |  |
| 6:00            | Cardio Kickbox                     | Linny                     |  |
| 7:00            | Karate \$\$                        | Dein                      |  |
| TUESDAY         |                                    |                           |  |
| 6:15 am         | Yoga                               | Jen                       |  |
| 9:00            | BodyBalance                        | Kathleen                  |  |
| 9:00            | BodyPump                           | Maria                     |  |
| 10:15           | Forever Fit Combo - FF             | Maria                     |  |
| 10:15           | AquaFit (45 min) - FF              | Kathleen                  |  |
| 11:15           | Sh'Bam                             | Maria                     |  |
| 5:00 pm         | Barre Fusion                       | Rita                      |  |
| 6:00            | Power Cycle                        | Rita                      |  |
| 6:00            | AquaFit - FF                       | Beth                      |  |
| WEDNESDAY       |                                    |                           |  |
| 8:30 am         | Total Body Conditioning            |                           |  |
| 9:00            | TRX \$\$                           | Rita                      |  |
| 10:00           | Steadi Yourself - FF               | Rita                      |  |
| 10:00<br>11:00  | Water Volleyball - FF              | Rita                      |  |
| 4:30 pm         | AquaFit (45 min) - FF<br>Boot Camp | Rita                      |  |
| 4.30 pm         | Mat Pilates                        | Micaela                   |  |
| 0.00            | mathiates                          | incuciu                   |  |
| L               | SIGN UPI                           |                           |  |

All classes on this schedule are included in our membership unless you see \$\$ following the class title. Please visit or call the front desk to sign up for Tai Chi, Gong Fu, Karate and Specialty Yoga classes. Instructions for Membership Portal are on the back!

Sun: 8am-5pm

908-534-7600

| THURSDAY                                                               |                                                                                                                                |                                                                         |  |
|------------------------------------------------------------------------|--------------------------------------------------------------------------------------------------------------------------------|-------------------------------------------------------------------------|--|
| 9:00 am<br>10:00<br>11:00<br>11:15<br>12:15 pm<br>5:30<br>5:30<br>5:30 | Zumba<br>Mat Pilates<br>AquaFit - FF<br>Chair Yoga - FF<br>Chair Fitness - FF<br><i>Power Cycle</i><br>Cardio Kickbox<br>Yoga  | Pam<br>Micaela<br>Kristen<br>Susan<br>Susan<br>Beth<br>Linny<br>Micaela |  |
| FRIDAY                                                                 |                                                                                                                                |                                                                         |  |
| 8:00 am<br>9:00<br>9:00<br>10:00<br>10:15<br>10:30<br>4:45 pm          | BodyPump<br>BodyStep<br>AquaFit - FF<br>Forever Fit Cardio (30 min)<br>Water Volleyball - FF<br>Chair Yoga - FF<br>BodyBalance | Mona<br>Mona<br>Maria<br>Mona<br>Shelby<br>Diana                        |  |
| SATURDAY                                                               |                                                                                                                                |                                                                         |  |
| 7:15 am<br>8:15<br>8:30<br>9:30                                        | Yoga<br><i>Power Cycle</i><br>Zumba<br>Interval Training (45 min)                                                              | Sarah<br><mark>Beth</mark><br>Sarah<br>Sarah                            |  |
| SUNDAY                                                                 |                                                                                                                                |                                                                         |  |
| 9:30<br>9:30<br>12:00 pm                                               | <mark>Boot Camp</mark><br>Cardio Dance Blast<br>Yoga                                                                           | <mark>Linny</mark><br>Kelly<br>Ken                                      |  |

All classes that say Forever Fit or have FF beside them are specifically designed to promote healthy aging.