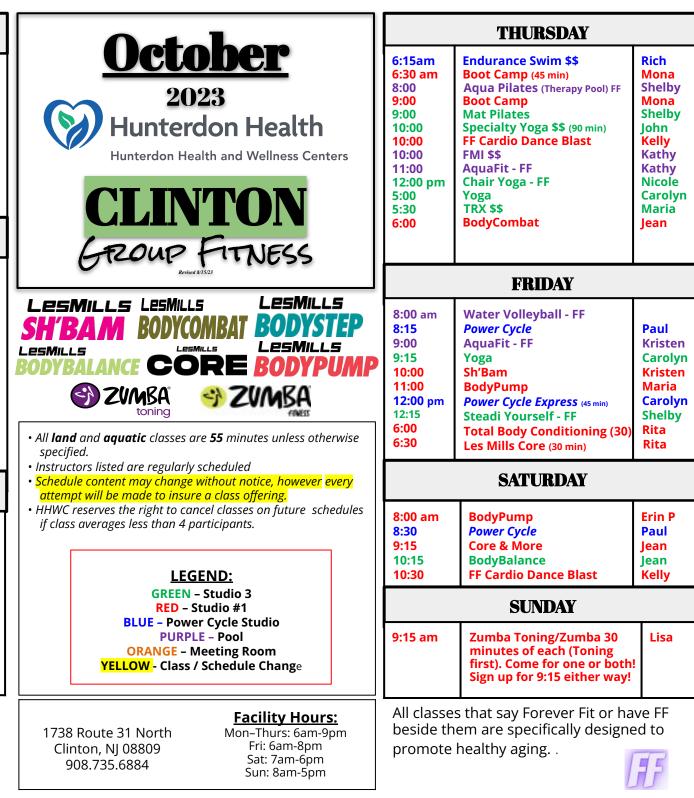

## WEDNESDAY

| 6:30 am<br>8:00 | Total Body Conditioning<br>Water Volleyball - FF | Linny   |
|-----------------|--------------------------------------------------|---------|
| 9:00            | AquaFit - FF                                     | Kathy   |
| 9:00            | Yoga                                             | Carolyn |
| 9:00            | BodyPump                                         | Mona    |
| 10:00           | BodyStep (30 min)                                | Mona    |
| 10:30           | BodyBalance                                      | Patty   |
| 10:45           | Forever Fit Combo                                | Mona    |
| 5:00 pm         | Zumba                                            | Sarah   |
| 5:30            | Power Cycle                                      | Carolyn |
| 6:00            | BodyPump                                         | Erin    |
|                 |                                                  |         |